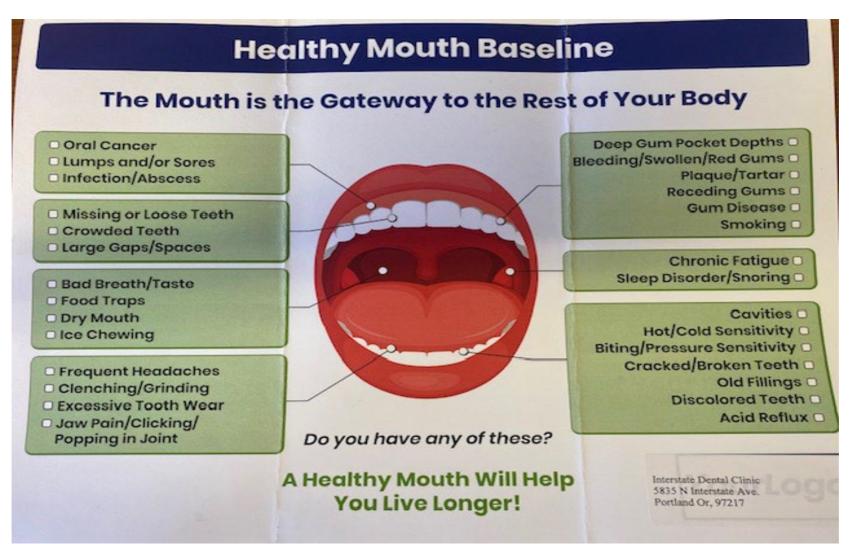

#### CURRICULUM VITAE EDWARD WARD

"By 2050, there will be two billion people age 60 and over – more than double today's figure"

Dentalhealth.org