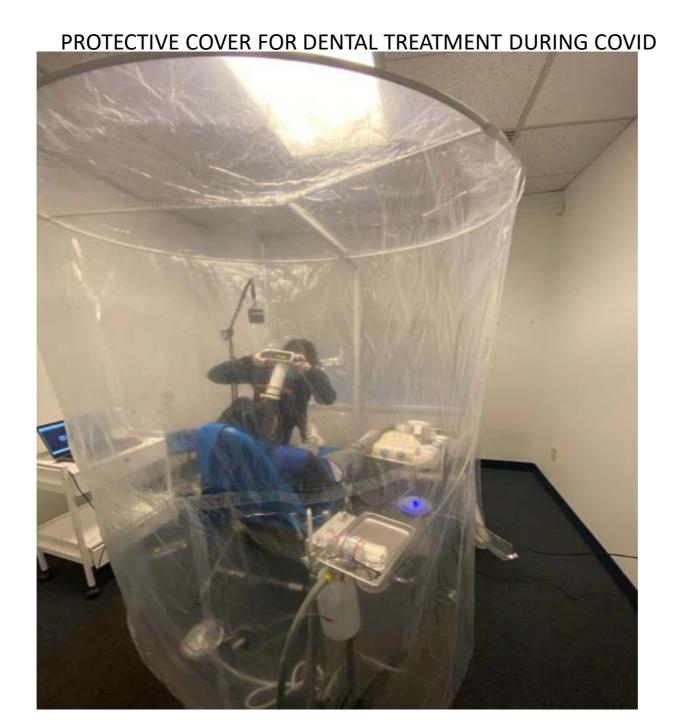

#### BEDSIDE DENTAL TREATMENT

#### BEDSIDE DENTAL TREATMENT

he benefits of a happy, healthy smile are immeasurable! Our goal is to help you reach and maintain maximum oral health. Please fill out this form completely. The better we communicate, the better we can care for you.